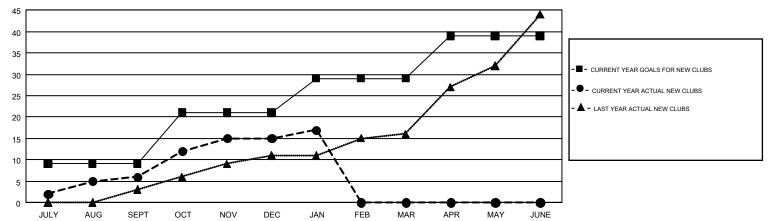

## GOALS AND ACTUAL NEW CLUBS CUMULATIVE

## Multiple District 301

**LOCATION: PHILIPPINES** 

EK PHANG BOBBY ENG

| GMT: EK PHAI          | NG BOBBY ENG  |           |               | _                     |                           |                         | GMT CA 5                                     |  |
|-----------------------|---------------|-----------|---------------|-----------------------|---------------------------|-------------------------|----------------------------------------------|--|
| Clubs                 |               |           |               | Members               |                           |                         |                                              |  |
| RESULTS FOR 2018-2019 |               |           |               | RESULTS FOR 2018-2019 |                           |                         |                                              |  |
| QUARTER               | NEW CLUB GOAL | NEW CLUBS | DROPPED CLUBS | QUARTER               | MEMBER GROWTH NET<br>GOAL | MEMBER GROWTH<br>ACTUAL | DROPPED MEMBERS ACTUAL (including transfers) |  |
| JULY/AUG/SEPT         | 9             | 6         | 6             | JULY/AUG/SEPT         | 339                       | 704                     | 557                                          |  |
| OCT/NOV/DEC           | 12            | 9         | 17            | OCT/NOV/DEC           | 374                       | 602                     | 1,233                                        |  |
| JAN/FEB/MAR           | 8             | 2         | 4             | JAN/FEB/MAR           | 279                       | 225                     | 256                                          |  |
| APR/MAY/JUNE          | 10            | 0         | 0             | APR/MAY/JUNE          | 454                       | 0                       | 0                                            |  |