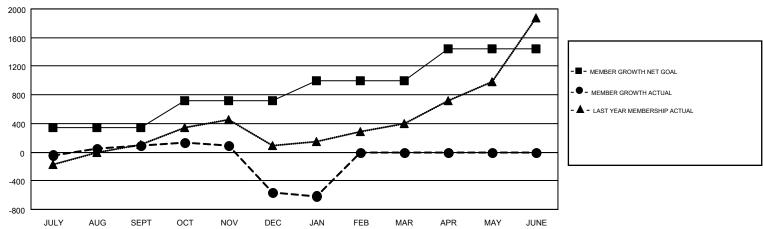

## GOALS AND ACTUAL MEMBERS CUMULATIVE

| DROPPED CLUBS: 27    |              | 196 CLUBS OF 391 ADDED 1 OR MORE<br>NEW MEMBERS | GENDER DISTRIBUTION  MALE 6,403 (49.90%)  FEMALE 6,429 (50.10%) |                  |       |
|----------------------|--------------|-------------------------------------------------|-----------------------------------------------------------------|------------------|-------|
| DROPPED MEMBERS      |              |                                                 | T ENVICE                                                        | 0, 120 (00.1070) |       |
| DECEASED             | 43           | CLICK HERE FOR CUMULATIVE                       | TOTAL FAMILY UNIT MEMBERS                                       |                  | 4,502 |
| CLUB CANCELLED OTHER | 562<br>1,441 | MEMBERSHIP DATA                                 | FAMILY MEMBERS PAYING HALF                                      |                  | 2,694 |
| TOTAL                | 2,046        |                                                 | DUES                                                            |                  |       |

## Multiple District 301

**LOCATION: PHILIPPINES** 

EK PHANG BOBBY ENG

| GMT: EK PHAI          | NG BOBBY ENG  |           |               | _                     |                           |                         | GMT CA 5                                     |  |
|-----------------------|---------------|-----------|---------------|-----------------------|---------------------------|-------------------------|----------------------------------------------|--|
| Clubs                 |               |           |               | Members               |                           |                         |                                              |  |
| RESULTS FOR 2018-2019 |               |           |               | RESULTS FOR 2018-2019 |                           |                         |                                              |  |
| QUARTER               | NEW CLUB GOAL | NEW CLUBS | DROPPED CLUBS | QUARTER               | MEMBER GROWTH NET<br>GOAL | MEMBER GROWTH<br>ACTUAL | DROPPED MEMBERS ACTUAL (including transfers) |  |
| JULY/AUG/SEPT         | 9             | 6         | 6             | JULY/AUG/SEPT         | 339                       | 704                     | 557                                          |  |
| OCT/NOV/DEC           | 12            | 9         | 17            | OCT/NOV/DEC           | 374                       | 602                     | 1,233                                        |  |
| JAN/FEB/MAR           | 8             | 2         | 4             | JAN/FEB/MAR           | 279                       | 225                     | 256                                          |  |
| APR/MAY/JUNE          | 10            | 0         | 0             | APR/MAY/JUNE          | 454                       | 0                       | 0                                            |  |